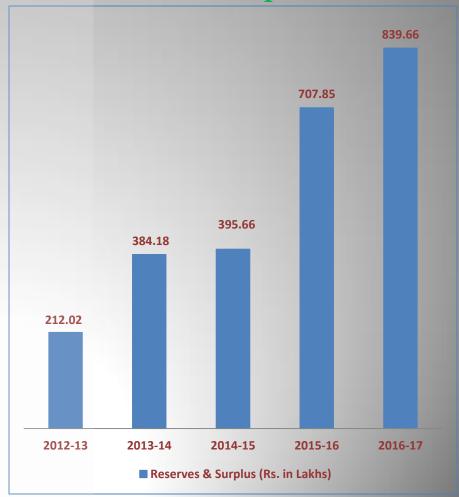

95                                         | 836.17                                |
| Profit After Tax (PAT)        | 402.40                                         | 554.11                                |
| Profit After Tax (PAT) Margin | 10.12%                                         | 7.74%                                 |
| Earing Per Share              | 2.29                                           | 3.86                                  |
| Net Worth                     | 6651.36                                        | 2276                                  |
| Export                        | 529.49                                         | 493.72                                |



#### **Annual Performance**



#### Profit After Tax (PAT)











#### Reserves and Surplus



#### Disclaimer



- This presentation has been prepared by the Zota Health Care Limited ("the Company") only for information purpose to the stakeholders and does not contains any offer or invitation to subscribe the securities of the Company.
- This presentation has been prepared for highlighting the growth achieved by the Company during the first half year ended on September 30, 2017.
- This presentation has been prepared on the basis of information and data available with the Company.
- Stakeholders are advise to compare the data provided in the presentation with the full financial results available on the website of the Company as well as on website of NSE Emerge.

#### Thank You!