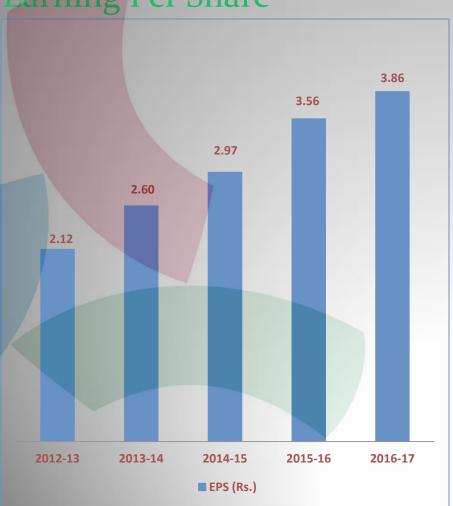

#### **Annual Performance**

### September 30, 2017

| Particulars                   | As on Half year ended on<br>September 30, 2017 | As on year ended on<br>March 31, 2017 |
|-------------------------------|------------------------------------------------|---------------------------------------|
|                               |                                                | (Rs. in Lakhs)                        |
| Revenue                       | 3974.14                                        | 7163.64                               |
| EBIDAT                        | 661.80                                         | 1007.82                               |
| EBIDAT Margin                 | 16.65%                                         | 14.07%                                |
| Profit Before Tax (PBT)       | 606.95                                         | 836.17                                |
| Profit After Tax (PAT)        | 402.40                                         | 554.11                                |
| Profit After Tax (PAT) Margin | 10.12%                                         | 7.74%                                 |
| Earing Per Share              | 2.29                                           | 3.86                                  |
| Net Worth                     | 6651.36                                        | 2276                                  |
| Export                        | 529.49                                         | 493.72                                |