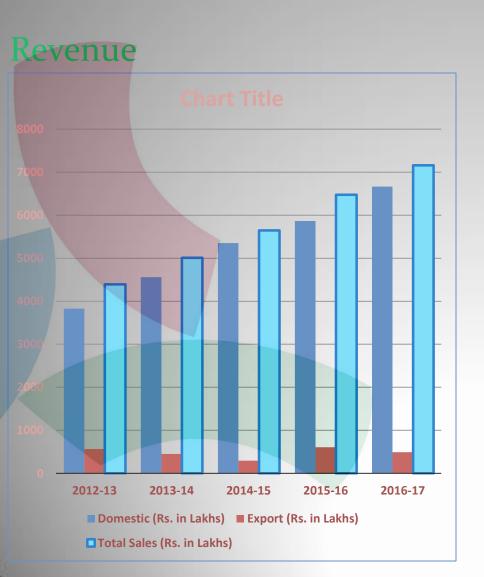

#### **Annual Performance**

### September 30, 2017

| Particulars                   | As on Half year ended on<br>September 30, 2017 | As on year ended on<br>March 31, 2017 |
|-------------------------------|------------------------------------------------|---------------------------------------|
|                               |                                                | (Rs. in Lakhs)                        |
| Revenue                       | 3974.14                                        | 7163.64                               |
| EBIDAT                        | 661.80                                         | 1007.82                               |
| EBIDAT Margin                 | 16.65%                                         | 14.07%                                |
| Profit Before Tax (PBT)       | 606.95                                         | 836.17                                |
| Profit After Tax (PAT)        | 402.40                                         | 554.11                                |
| Profit After Tax (PAT) Margin | 10.12%                                         | 7.74%                                 |
| Earing Per Share              | 2.29                                           | 3.86                                  |
| Net Worth                     | 6651.36                                        | 2276                                  |
| Export                        | 529.49                                         | 493.72                                |