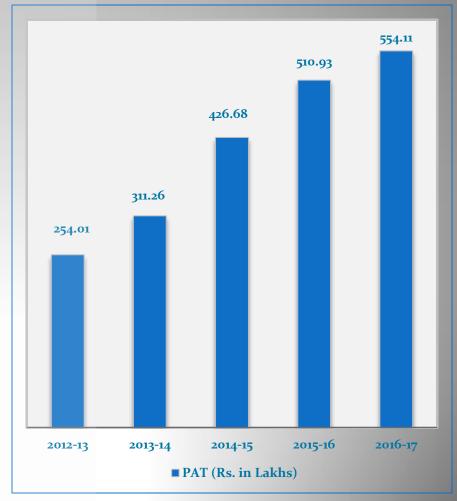

#### **Annual Performance**

#### Profit After Tax (PAT)

### September 30, 2017

| Particulars                   | As on Half year ended on<br>September 30, 2017 | As on year ended on<br>March 31, 2017 |
|-------------------------------|------------------------------------------------|---------------------------------------|
|                               |                                                | (Rs. in Lakhs)                        |
| Revenue                       | 3974.14                                        | 7163.64                               |
| EBIDAT                        | 661.80                                         | 1007.82                               |
| EBIDAT Margin                 | 16.65%                                         | 14.07%                                |
| Profit Before Tax (PBT)       | 606.95                                         | 836.17                                |
| Profit After Tax (PAT)        | 402.40                                         | 554.11                                |
| Profit After Tax (PAT) Margin | 10.12%                                         | 7.74%                                 |
| Earing Per Share              | 2.29                                           | 3.86                                  |
| Net Worth                     | 6651.36                                        | 2276                                  |
| Export                        | 529.49                                         | 493.72                                |